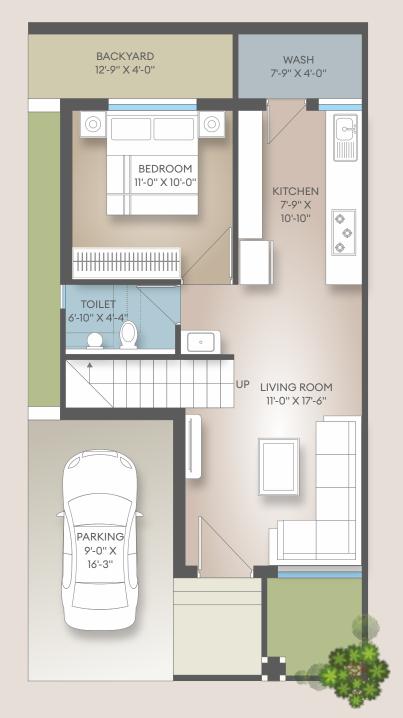

ADDRESS OF THE OWNER WATER OF THE OWNER OWNER OF THE OWNER OWNER

PLOT NO.: 3 TO 28 & 40 TO 44

**GROUND** FLOOR

FIRST FLOOR

### **GROUND** FLOOR

### **GROUND** FLOOR

PLOT NO.: 3 TO 28 & 40 TO 44