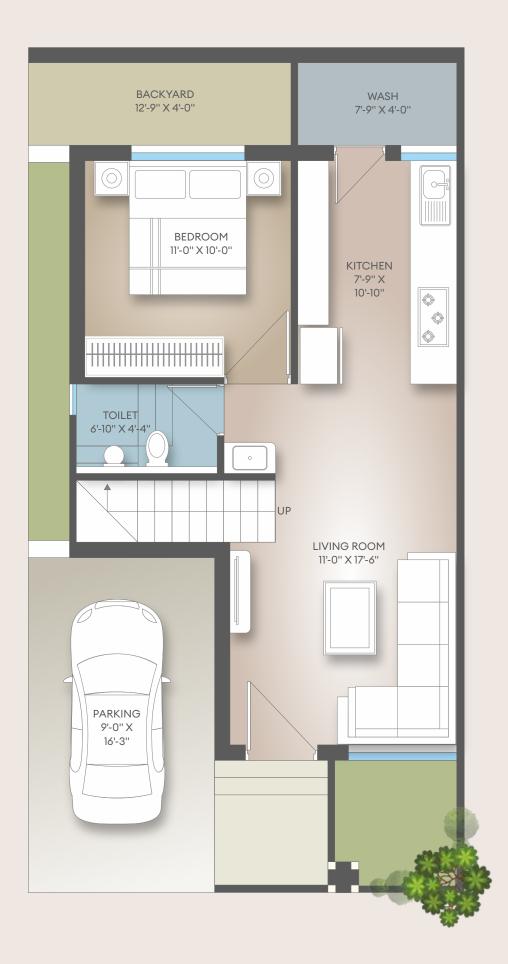

ADDRESS OF THE OWNER WATER OF THE OWNER OWNER OF THE OWNER OWNER

PLOT NO.: 3 TO 28 & 40 TO 44

**GROUND** FLOOR

FIRST FLOOR

### **GROUND** FLOOR

### **GROUND** FLOOR

PLOT NO.: 3 TO 28 & 40 TO 44