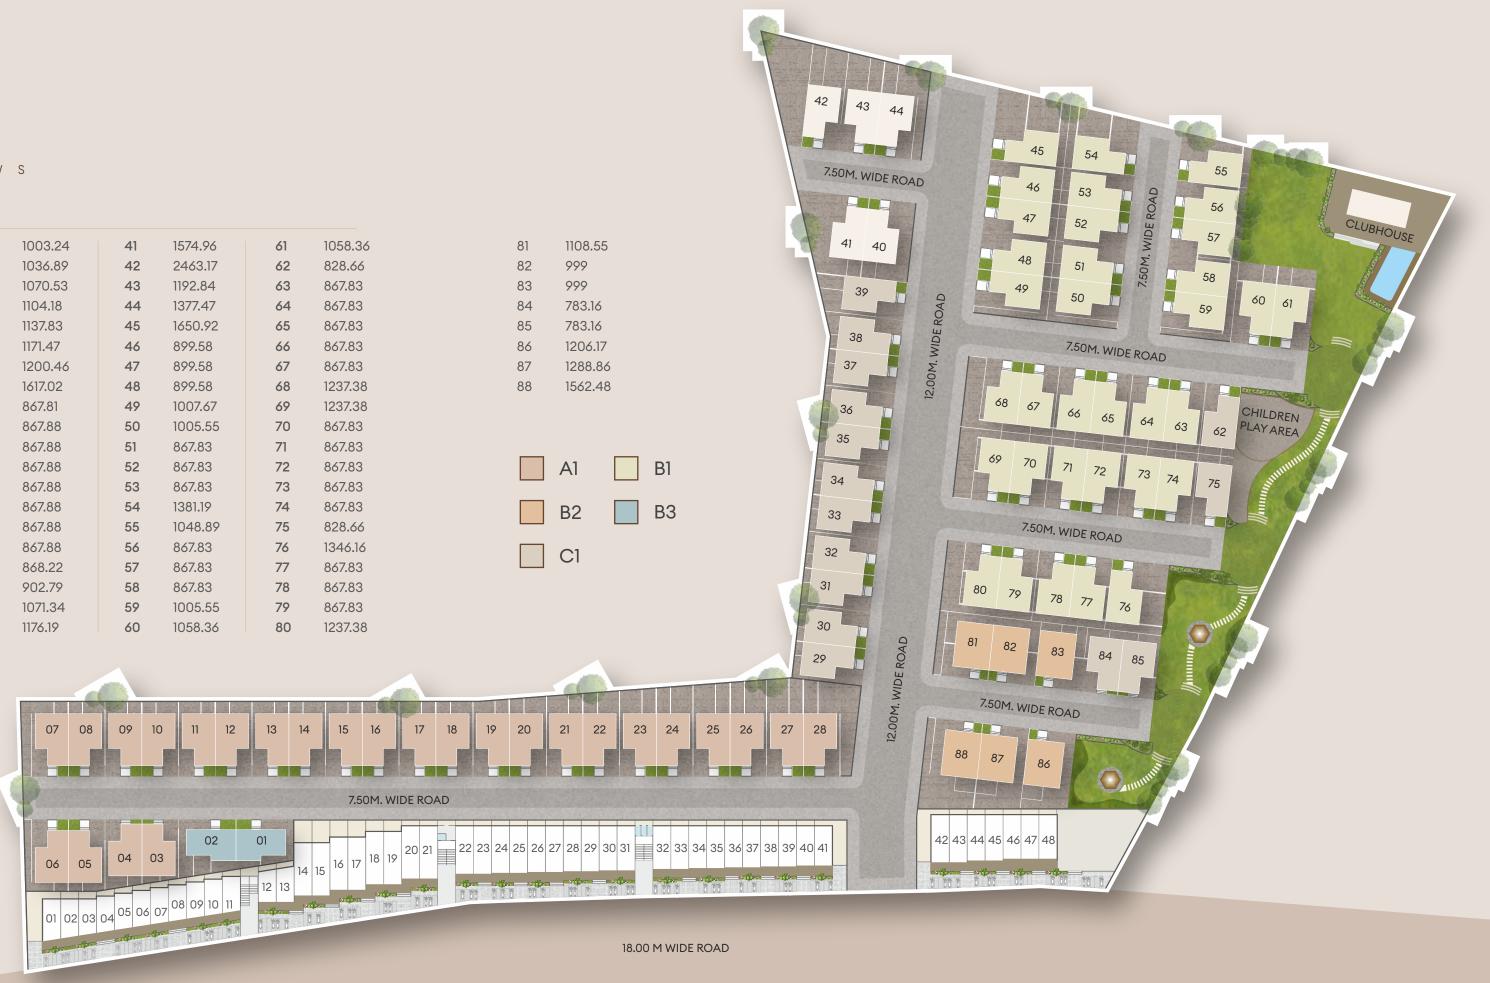

## COMMERCIAL

| NO. | AREA<br>(in sq.ft.) | NO. | AREA<br>(in sq.ft.) |  |  |  |
|-----|---------------------|-----|---------------------|--|--|--|
| 01  | 876                 | 25  | 472.15              |  |  |  |
| 02  | 430.48              | 26  | 469.20              |  |  |  |
| 03  | 413.76              | 27  | 466.40              |  |  |  |
| 04  | 405.70              | 28  | 463.15              |  |  |  |
| 05  | 405.70              | 29  | 460.35              |  |  |  |
| 06  | 405.70              | 30  | 457.40              |  |  |  |
| 07  | 405.70              | 31  | 454.45              |  |  |  |
| 08  | 405.70              | 32  | 448.56              |  |  |  |
| 09  | 405.70              | 33  | 445.61              |  |  |  |
| 10  | 405.70              | 34  | 442.66              |  |  |  |
| 11  | 405.70              | 35  | 439.71              |  |  |  |
| 12  | 405.70              | 36  | 436.76              |  |  |  |
| 13  | 405.70              | 37  | 433.81              |  |  |  |
| 14  | 650.29              | 38  | 430.86              |  |  |  |
| 15  | 620.02              | 39  | 427.91              |  |  |  |
| 16  | 603.30              | 40  | 424.96              |  |  |  |
| 17  | 586.58              | 41  | 695.21              |  |  |  |
| 18  | 569.85              | 42  | 868.94              |  |  |  |
| 19  | 553.13              | 43  | 466.13              |  |  |  |
| 20  | 536.41              | 44  | 463.18              |  |  |  |
| 21  | 519.69              | 45  | 460.23              |  |  |  |
| 22  | 486.36              | 46  | 457.28              |  |  |  |
| 23  | 478.05              | 47  | 454.32              |  |  |  |
| 24  | 475.10              | 48  | 2275.33             |  |  |  |

### C O M M E R C I A L

478.05

475.10

23

24

B U N G A L O W S

| ١0. | AREA<br>(in sq.ft.) | NO. | AREA<br>(in sq.ft.) | NO. | AREA<br>(in sq.ft.) |    |         |    |         |    |         |
|-----|---------------------|-----|---------------------|-----|---------------------|----|---------|----|---------|----|---------|
| 01  | 876                 | 25  | 472.15              | 01  | 851                 | 21 | 1003.24 | 41 | 1574.96 | 61 | 1058.36 |
| )2  | 430.48              | 26  | 469.20              | 02  | 1020.9              | 22 | 1036.89 | 42 | 2463.17 | 62 | 828.66  |
| 03  | 413.76              | 27  | 466.40              | 03  | 745.7               | 23 | 1070.53 | 43 | 1192.84 | 63 | 867.83  |
| 04  | 405.70              | 28  | 463.15              | 04  | 815.9               | 24 | 1104.18 | 44 | 1377.47 | 64 | 867.83  |
| 05  | 405.70              | 29  | 460.35              | 05  | 865.82              | 25 | 1137.83 | 45 | 1650.92 | 65 | 867.83  |
| 06  | 405.70              | 30  | 457.40              | 06  | 1045.74             | 26 | 1171.47 | 46 | 899.58  | 66 | 867.83  |
| 07  | 405.70              | 31  | 454.45              | 07  | 1196.44             | 27 | 1200.46 | 47 | 899.58  | 67 | 867.83  |
| 08  | 405.70              | 32  | 448.56              | 08  | 924.38              | 28 | 1617.02 | 48 | 899.58  | 68 | 1237.38 |
| 09  | 405.70              | 33  | 445.61              | 09  | 924.38              | 29 | 867.81  | 49 | 1007.67 | 69 | 1237.38 |
| 10  | 405.70              | 34  | 442.66              | 10  | 924.38              | 30 | 867.88  | 50 | 1005.55 | 70 | 867.83  |
| 11  | 405.70              | 35  | 439.71              | 11  | 924.38              | 31 | 867.88  | 51 | 867.83  | 71 | 867.83  |
| 12  | 405.70              | 36  | 436.76              | 12  | 924.38              | 32 | 867.88  | 52 | 867.83  | 72 | 867.83  |
| 13  | 405.70              | 37  | 433.81              | 13  | 924.38              | 33 | 867.88  | 53 | 867.83  | 73 | 867.83  |
| 14  | 650.29              | 38  | 430.86              | 14  | 924.38              | 34 | 867.88  | 54 | 1381.19 | 74 | 867.83  |
| 15  | 620.02              | 39  | 427.91              | 15  | 924.38              | 35 | 867.88  | 55 | 1048.89 | 75 | 828.66  |
| 16  | 603.30              | 40  | 424.96              | 16  | 924.38              | 36 | 867.88  | 56 | 867.83  | 76 | 1346.16 |
| 17  | 586.58              | 41  | 695.21              | 17  | 924.38              | 37 | 868.22  | 57 | 867.83  | 77 | 867.83  |
| 18  | 569.85              | 42  | 868.94              | 18  | 924.38              | 38 | 902.79  | 58 | 867.83  | 78 | 867.83  |
| 19  | 553.13              | 43  | 466.13              | 19  | 936.36              | 39 | 1071.34 | 59 | 1005.55 | 79 | 867.83  |
| 20  | 536.41              | 44  | 463.18              | 20  | 969.60              | 40 | 1176.19 | 60 | 1058.36 | 80 | 1237.38 |
| 21  | 519.69              | 45  | 460.23              |     |                     |    |         |    |         |    |         |
| 22  | 486.36              | 46  | 457.28              |     |                     |    |         |    |         |    |         |