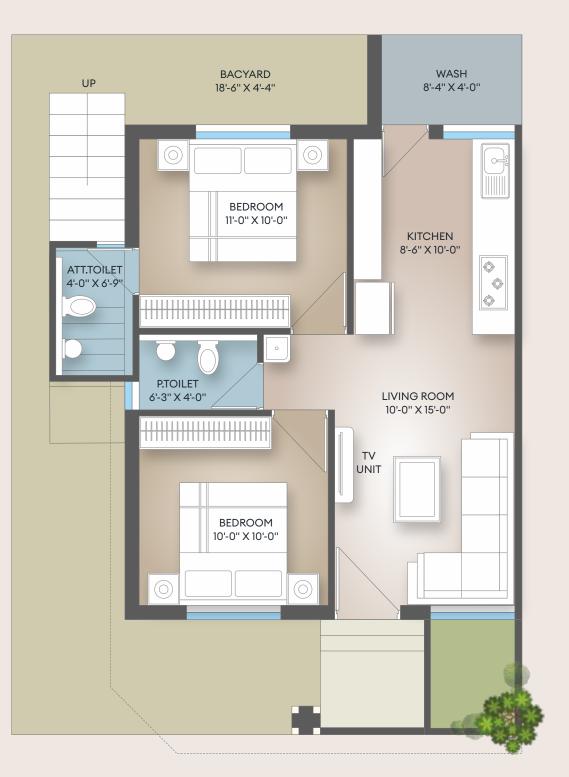

nce personified Living











STREET LIGHT







YOGA DECK



CHILDREN PLAY AREA











SEATING AREA





TREMIX CONCRETE ROAD



STP DRAINAGE

## Club House

Embark on a prestigious living experience of unparalleled standards. Our bungalows promises the epitome of luxury, where every detail contributes to your perfect

Welcome to a world where excellence defines every



CLUB

# Perfection Awaits Here

Welcome to the perfect destination for your dream home and perfect life. Our bungalows invites you to experience unparalleled luxury and comfort, where every detail is crafted to fulfil your vision of a perfect abode.

ADDRESS OF THE OWNER WATER OF THE OWNER OWNER OF THE OWNER OWNER









PLOT NO.: 3 TO 28 & 40 TO 44





**GROUND** FLOOR

FIRST FLOOR





### **GROUND** FLOOR





### **GROUND** FLOOR





PLOT NO.: 3 TO 28 & 40 TO 44







### STRUCTURE

### **PAINT & FINISH**

Exteriors: Double Coat Plaster with(as per Elevation Design) texture, waterproof and fungal resistant paint.

### **BATHROOMS & TOILETS**

Level.



PLOT NO.: 3 TO 28 & 40 TO 44

Earthquqe Resistance. All RCC & Frame Structure.

High Quality Bricks Masanory Work with Mala Plaster as per Structure Engineer Design.

Interiors: Mala Plaster with Wall Putty & Primer.

Designer bathrooms with Premium Tiles upto Slab

Branded Premium Bath fittings Premium Branded WATER SUPPLY Plumbing Fixtures and Vessels.

#### ELECTRIFICATION

Concealed Copper Wiring(ISI) and Branded Modular Switches.

#### **KITCHEN**

Exclusive Quartz kitchen platform S.S. sink and designer tiles upto lintel level.

Wash