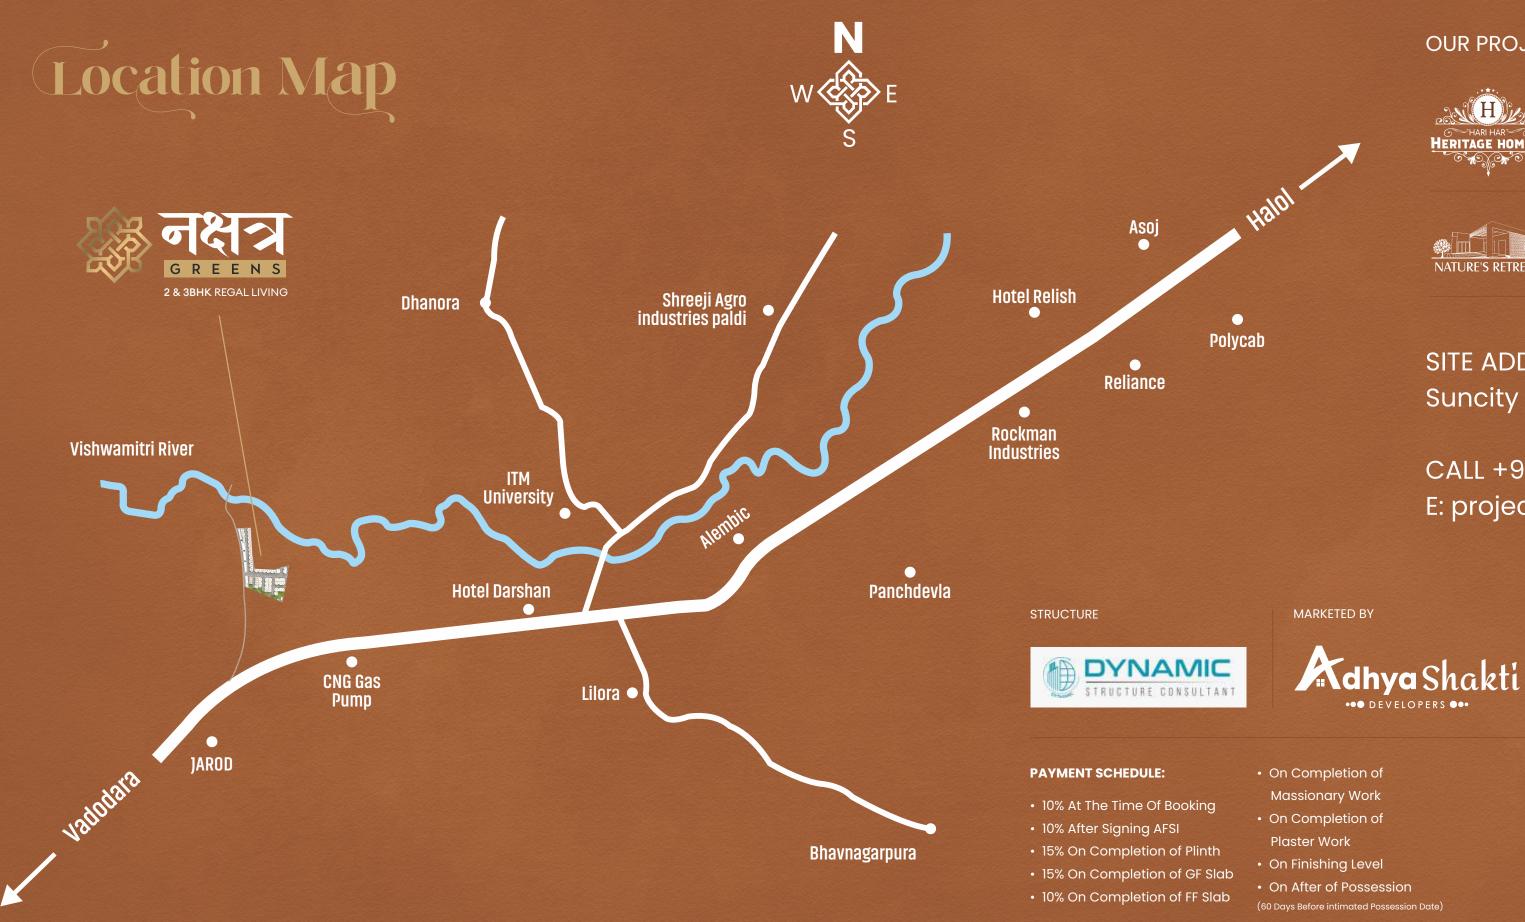

### **OUR PROJECT**

SITE ADDRESS : NAKSHTRA GREENS Suncity Road, Jarod, Vadodara.

## CALL +91 98765 35138 | 99745 67370 E: projects.vadodara@gmail.com

ARCHITECT

CONSTRUCTION

Note : (1) The following will be charged extra in advance as er government narms: (A) Stam duty and registration charges, (B) GST (as actual) or any such additional taxes if applicational taxes if applicable future, C) Maintenance deposit, (D) MGVCL infrastructure charges & deposit for new electrical connect (2) If any new tax applicable by central or state government in future, it will be borne by the buyers. (3) Possession will be given only after one month of settlement off all accounts. (4) Continues default in nts leads to cancellation. 10% Administrative charges will be dedicated for any canc nth of booking and the balance amount will be refunded back only after the sale o (5) The developer reserve all the right to change the plan, elevation, specification or any other details. Such changes will be binding to all members. (6) Changes in structural design & changes in any extrance elevation will not be permitted under any circumstances. (7) Inernal changes will only be permitted with prior permission of developing company. (8) Any balance FSI at present or in future shall be owned by th developer and no member would claim any right for the same. (9) This project shall be excuted in two or three phases hence all internal roads & common amenities wil be common between two or three phases (10) This brochure is for information purpose only. It is not a part of the agreement or any legal documents. The developer retains the right to alter the specifications withot any consent of the members